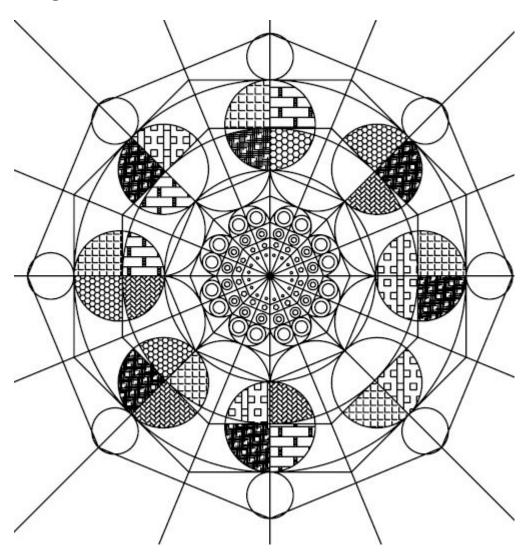

# **AUTOCAD ASSIGNMENT 2D**

BOX 2 14

- Draw the circle, two octagons and hatch the inner octagon
  Copy and scale drawing 1 by 0.125, draw a circle around it and array(polar). then draw the inner circle.
- 3.Copy and scale drawing 2 by 0.25,draw a circle round it and array(polar)through 180.
- 4.Copy and scale drawing 3 by 0.5 and array(rectangular). Copy drawing 4 into two other places(box 1 and 2) Box 1
- 5.Rotate the entire circle by 180
- 5,Rotate the entire circle by 180 using center of circle as base point.
- 6.Rotate by 90
- 7.Rotate by 270,
- 8.Rotate one by -90 using center of circle as base point
- 9.Rotate by 90
- 10 Rotate by 180
- 11.Rotate circle by -30 using center of circle 12 as base point
- 12.Rotate circle by 30
- Box 2
- 13. Move colred circle as shown.