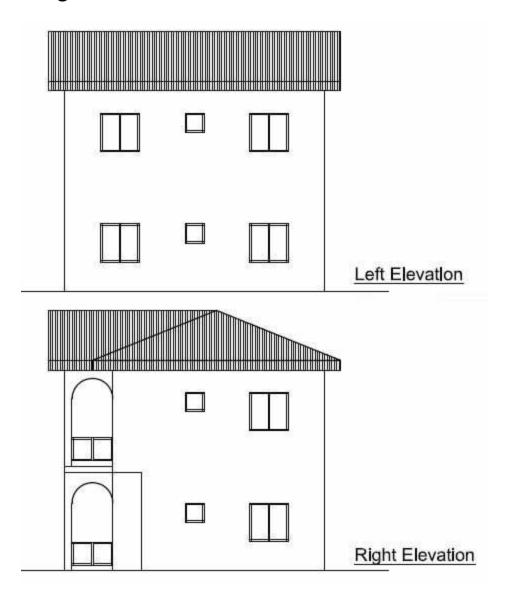

75 x 100mm Wall plate

50 x 150mm Tie beam

50 x 150mm Rafter

50 x 150mm King post

50 x 100mm Struts

50 x 75mm Purlins

50 x 50mm Noggins

5 x 35mm Battens

25 x 300mm Wrought fascia board