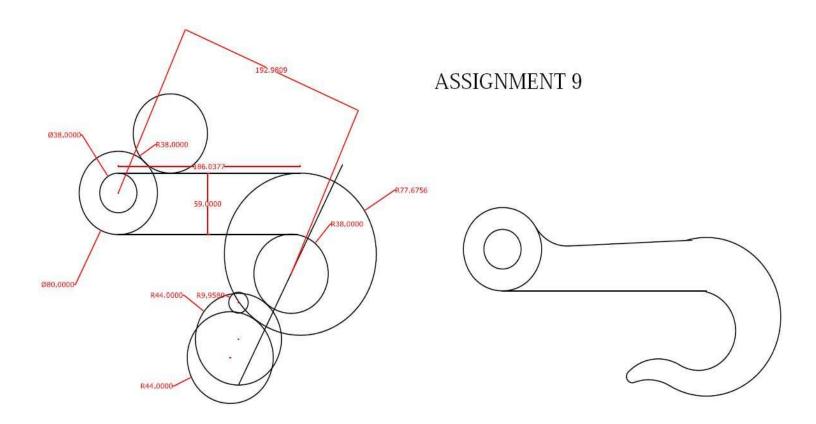

SSIGNMENT 2D**



























BOX 2 14

- Draw the circle, two octagons and hatch the inner octagon
  Copy and scale drawing 1 by 0.125, draw a circle around it and array(polar). then draw the inner circle.
- 3.Copy and scale drawing 2 by 0.25,draw a circle round it and array(polar)through 180.
- 4.Copy and scale drawing 3 by 0.5 and array(rectangular). Copy drawing 4 into two other places(box 1 and 2) Box 1
- 5.Rotate the entire circle by 180
- 5,Rotate the entire circle by 180 using center of circle as base point.
- 6.Rotate by 90
- 7.Rotate by 270,
- 8.Rotate one by -90 using center of circle as base point
- 9.Rotate by 90
- 10 Rotate by 180
- 11.Rotate circle by -30 using center of circle 12 as base point
- 12.Rotate circle by 30
- Box 2
- 13. Move colred circle as shown.







75 x 100mm Wall plate

50 x 150mm Tie beam

50 x 150mm Rafter

50 x 150mm King post

50 x 100mm Struts

50 x 75mm Purlins

50 x 50mm Noggins

5 x 35mm Battens

25 x 300mm Wrought fascia board