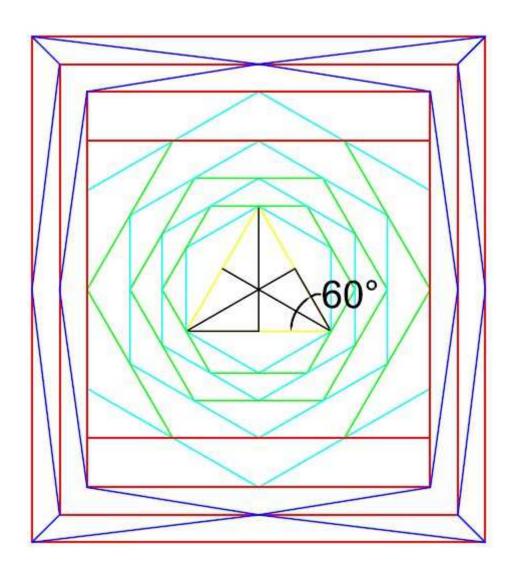

# **AUTOCAD ASSIGNMENT 2D**

BOX 2 14

- Draw the circle, two octagons and hatch the inner octagon
  Copy and scale drawing 1 by 0.125, draw a circle around it and array(polar). then draw the inner circle.
- 3.Copy and scale drawing 2 by 0.25,draw a circle round it and array(polar)through 180.
- 4.Copy and scale drawing 3 by 0.5 and array(rectangular). Copy drawing 4 into two other places(box 1 and 2) Box 1
- 5.Rotate the entire circle by 180
- 5,Rotate the entire circle by 180 using center of circle as base point.
- 6.Rotate by 90
- 7.Rotate by 270,
- 8.Rotate one by -90 using center of circle as base point
- 9.Rotate by 90
- 10 Rotate by 180
- 11.Rotate circle by -30 using center of circle 12 as base point
- 12.Rotate circle by 30
- Box 2
- 13. Move colred circle as shown.