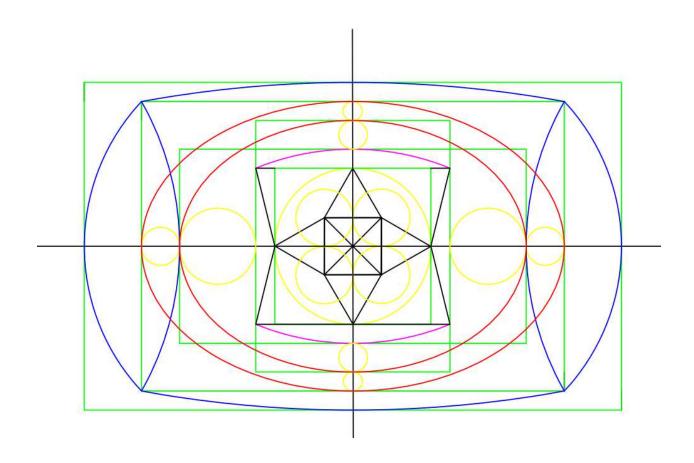

# **AUTOCAD ASSIGNMENT 2D**

BOX 2 14

- Draw the circle, two octagons and hatch the inner octagon
  Copy and scale drawing 1 by 0.125, draw a circle around it and array(polar). then draw the inner circle.
- 3.Copy and scale drawing 2 by 0.25,draw a circle round it and array(polar)through 180.
- 4.Copy and scale drawing 3 by 0.5 and array(rectangular). Copy drawing 4 into two other places(box 1 and 2) Box 1
- 5.Rotate the entire circle by 180
- 5,Rotate the entire circle by 180 using center of circle as base point.
- 6.Rotate by 90
- 7.Rotate by 270,
- 8.Rotate one by -90 using center of circle as base point
- 9.Rotate by 90
- 10 Rotate by 180
- 11.Rotate circle by -30 using center of circle 12 as base point
- 12.Rotate circle by 30
- Box 2
- 13. Move colred circle as shown.