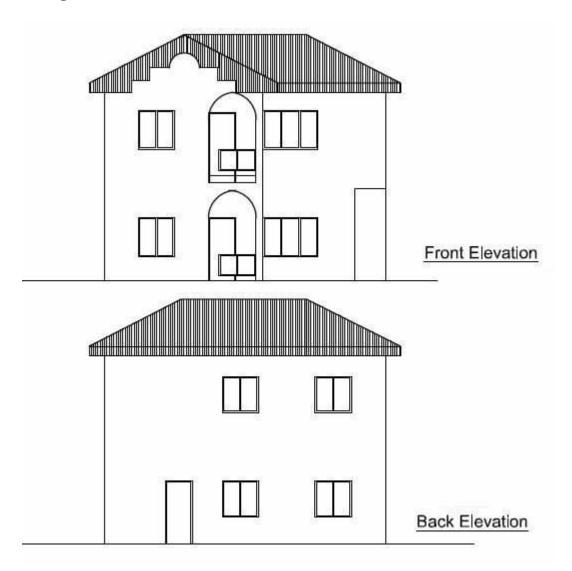

the inner circle.
- 3.Copy and scale drawing 2 by 0.25,draw a circle round it and array(polar)through 180.
- 4.Copy and scale drawing 3 by 0.5 and array(rectangular). Copy drawing 4 into two other places(box 1 and 2) Box 1
- 5.Rotate the entire circle by 180
- 5,Rotate the entire circle by 180 using center of circle as base point.
- 6.Rotate by 90
- 7.Rotate by 270,
- 8.Rotate one by -90 using center of circle as base point
- 9.Rotate by 90
- 10 Rotate by 180
- 11.Rotate circle by -30 using center of circle 12 as base point
- 12.Rotate circle by 30
- Box 2
- 13. Move colred circle as shown.







75 x 100mm Wall plate

50 x 150mm Tie beam

50 x 150mm Rafter

50 x 150mm King post

50 x 100mm Struts

50 x 75mm Purlins

50 x 50mm Noggins

5 x 35mm Battens

25 x 300mm Wrought fascia board