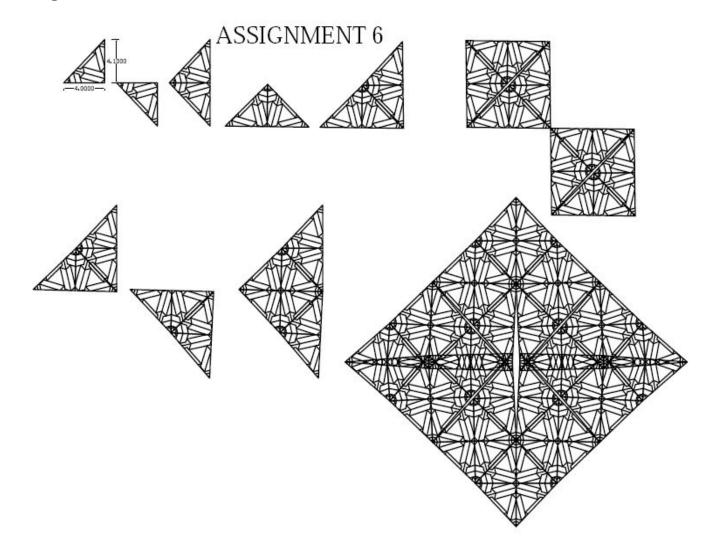

# **AUTOCAD ASSIGNMENT 2D**

BOX 2 14

- Draw the circle, two octagons and hatch the inner octagon
  Copy and scale drawing 1 by 0.125, draw a circle around it and array(polar). then draw the inner circle.
- 3.Copy and scale drawing 2 by 0.25,draw a circle round it and array(polar)through 180.
- 4.Copy and scale drawing 3 by 0.5 and array(rectangular). Copy drawing 4 into two other places(box 1 and 2) Box 1
- 5.Rotate the entire circle by 180
- 5,Rotate the entire circle by 180 using center of circle as base point.
- 6.Rotate by 90
- 7.Rotate by 270,
- 8.Rotate one by -90 using center of circle as base point
- 9.Rotate by 90
- 10 Rotate by 180
- 11.Rotate circle by -30 using center of circle 12 as base point
- 12.Rotate circle by 30
- Box 2
- 13. Move colred circle as shown.