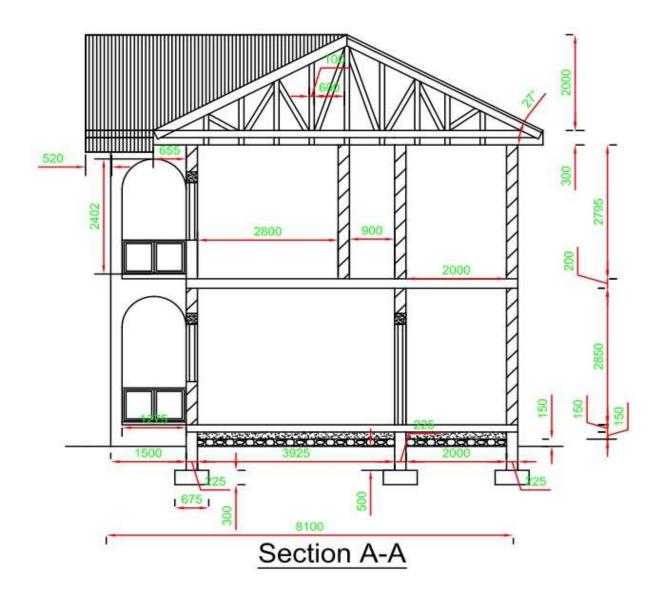

75 x 100mm Wall plate

50 x 150mm Tie beam

50 x 150mm Rafter

50 x 150mm King post

50 x 100mm Struts

50 x 75mm Purlins

50 x 50mm Noggins

5 x 35mm Battens

25 x 300mm Wrought fascia board