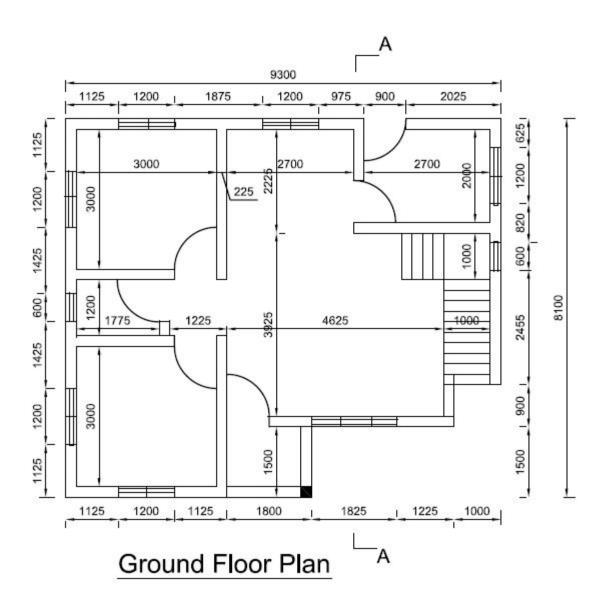

75 x 100mm Wall plate

50 x 150mm Tie beam

50 x 150mm Rafter

50 x 150mm King post

50 x 100mm Struts

50 x 75mm Purlins

50 x 50mm Noggins

5 x 35mm Battens

25 x 300mm Wrought fascia board