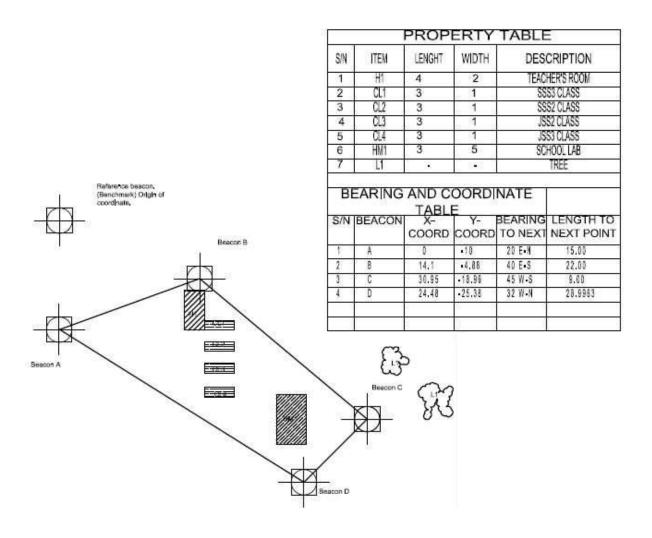

# 45 Chime Avenue New Haven, Enugu

www.vtechservicesng.com

08137979944

08037785265

# **AUTOCAD ASSIGNMENT 2D**



























BOX 2 14

- Draw the circle, two octagons and hatch the inner octagon
  Copy and scale drawing 1 by 0.125, draw a circle around it and array(polar). then draw the inner circle.
- 3.Copy and scale drawing 2 by 0.25,draw a circle round it and array(polar)through 180.
- 4.Copy and scale drawing 3 by 0.5 and array(rectangular). Copy drawing 4 into two other places(box 1 and 2) Box 1
- 5.Rotate the entire circle by 180
- 5,Rotate the entire circle by 180 using center of circle as base point.
- 6.Rotate by 90
- 7.Rotate by 270,
- 8.Rotate one by -90 using center of circle as base point
- 9.Rotate by 90
- 10 Rotate by 180
- 11.Rotate circle by -30 using center of circle 12 as base point
- 12.Rotate circle by 30
- Box 2
- 13. Move colred circle as shown.







75 x 100mm Wall