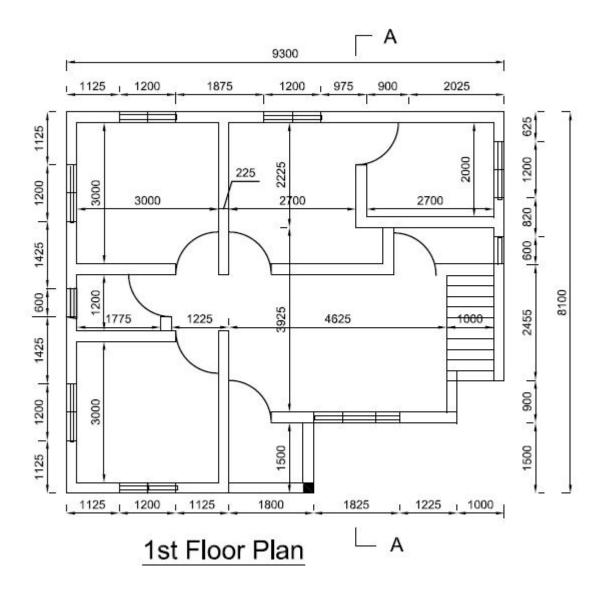

75 x 100mm Wall plate

50 x 150mm Tie beam

50 x 150mm Rafter

50 x 150mm King post

50 x 100mm Struts

50 x 75mm Purlins

50 x 50mm Noggins

5 x 35mm Battens

25 x 300mm Wrought fascia board